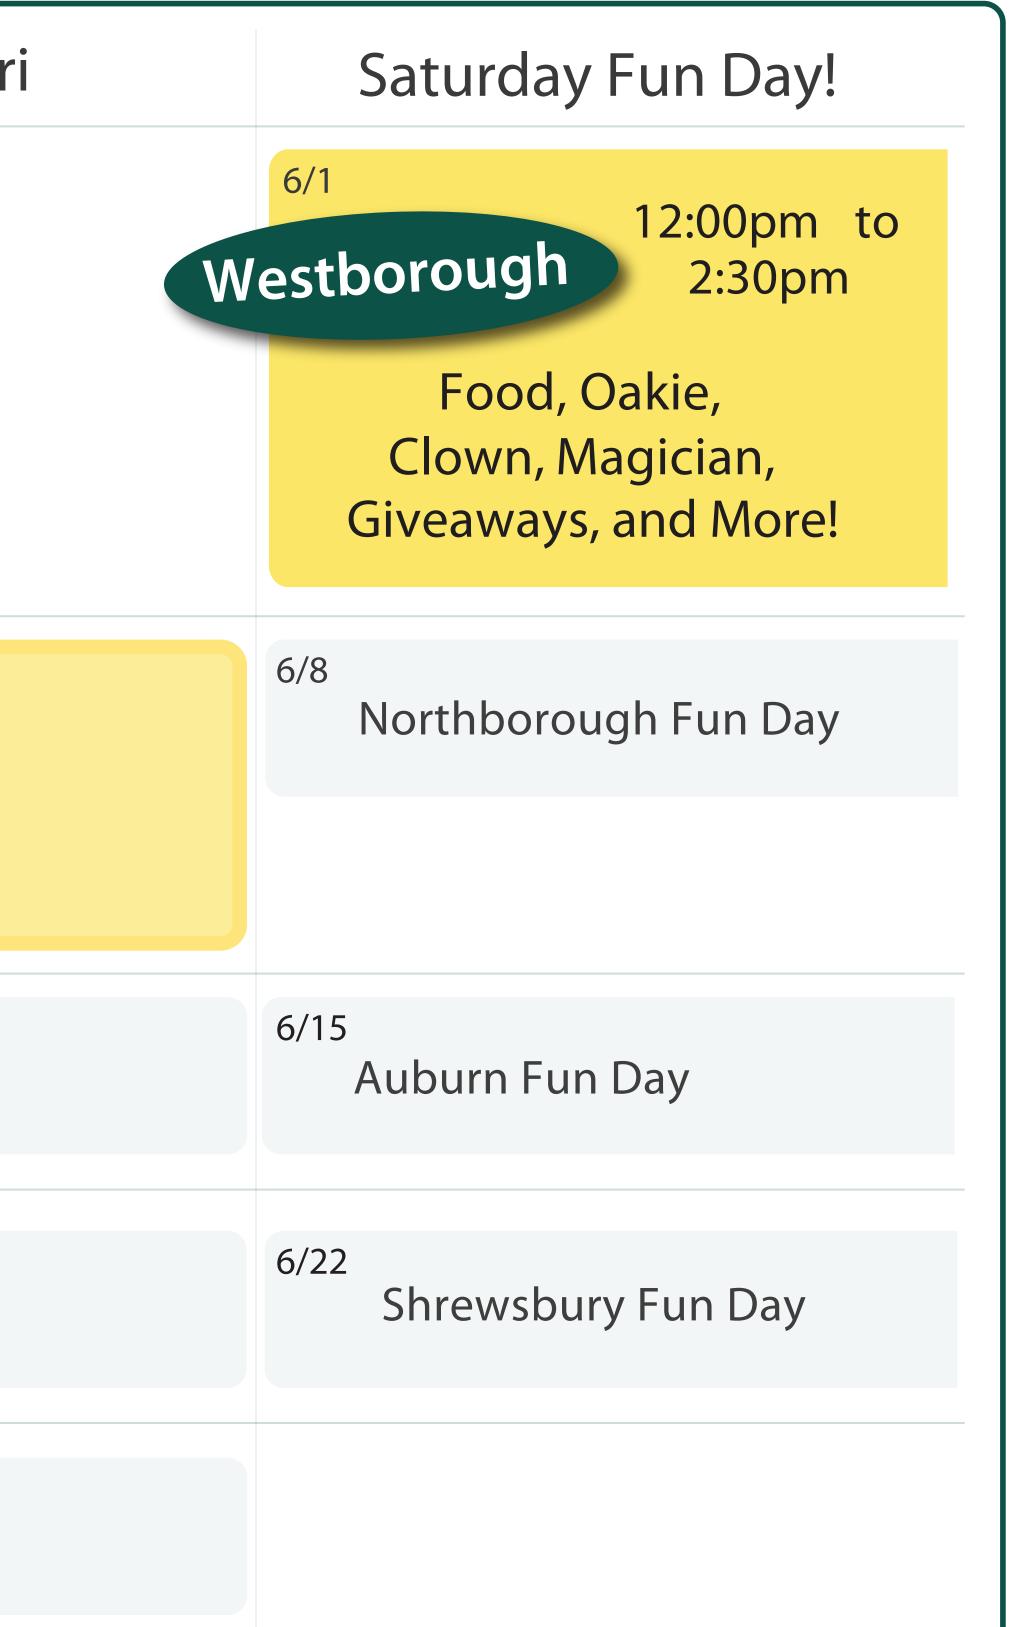

| Mon   | Tue                                 | Wed                                    | Thu                                        |         |
|-------|-------------------------------------|----------------------------------------|--------------------------------------------|---------|
| 5/27  | 5/28                                | 5/29                                   | 5/30                                       | 5/31    |
| 6/3   | 6/4                                 | 6/5                                    | 6/6                                        | 6/7     |
| Visit | the Westborough Bra                 | anch to win free goodies               | s, gift cards, cash and                    | d more! |
| 6/10  | 6/11                                | 6/12<br>ough branch to win free goodie | 6/13                                       | 6/14    |
|       | 6/11<br>Visit the Northboro<br>6/18 | 6/12                                   | 6/13<br>es, gift cards, cash and m<br>6/20 | 6/14    |